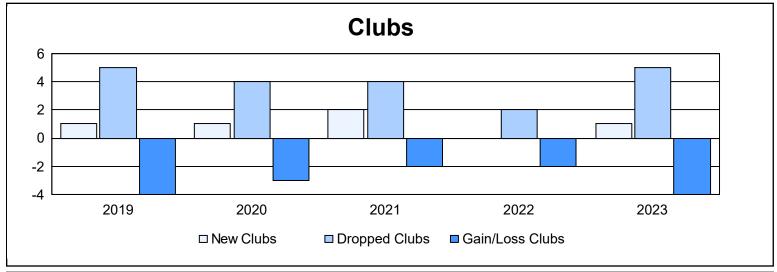

| Year      | New<br>Clubs | Dropped<br>Clubs | Gain/<br>Loss<br>Clubs | New<br>Members | Charter<br>Members | Reinstate<br>Members | Transfer<br>Members | Total<br>Member<br>Added | Total<br>Members<br>Dropped | Gain/<br>Loss<br>Members |
|-----------|--------------|------------------|------------------------|----------------|--------------------|----------------------|---------------------|--------------------------|-----------------------------|--------------------------|
| 2018-2019 | 1            | 5                | -4                     | 535            | 28                 | 28                   | 27                  | 618                      | 896                         | -278                     |
| 2019-2020 | 1            | 4                | -3                     | 417            | 31                 | 17                   | 33                  | 498                      | 698                         | -200                     |
| 2020-2021 | 2            | 4                | -2                     | 278            | 57                 | 58                   | 27                  | 420                      | 750                         | -330                     |
| 2021-2022 | 0            | 2                | -2                     | 474            | 4                  | 56                   | 26                  | 560                      | 704                         | -144                     |
| 2022-2023 | 1            | 5                | -4                     | 480            | 36                 | 23                   | 47                  | 586                      | 794                         | -208                     |
| Average   | 1            | 4                | -3                     | 437            | 31                 | 36                   | 32                  | 536                      | 768                         | -232                     |