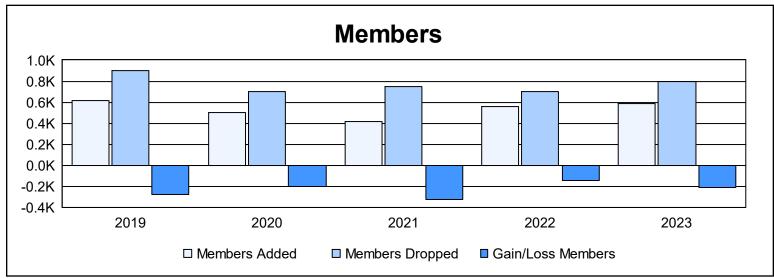

| Year      | New<br>Clubs | Dropped<br>Clubs | Gain/<br>Loss<br>Clubs | New<br>Members | Charter<br>Members | Reinstate<br>Members | Transfer<br>Members | Total<br>Member<br>Added | Total<br>Members<br>Dropped | Gain/<br>Loss<br>Members |
|-----------|--------------|------------------|------------------------|----------------|--------------------|----------------------|---------------------|--------------------------|-----------------------------|--------------------------|
| 2018-2019 | 1            | 5                | -4                     | 535            | 28                 | 28                   | 27                  | 618                      | 896                         | -278                     |
| 2019-2020 | 1            | 4                | -3                     | 417            | 31                 | 17                   | 33                  | 498                      | 698                         | -200                     |
| 2020-2021 | 2            | 4                | -2                     | 278            | 57                 | 58                   | 27                  | 420                      | 750                         | -330                     |
| 2021-2022 | 0            | 2                | -2                     | 474            | 4                  | 56                   | 26                  | 560                      | 704                         | -144                     |
| 2022-2023 | 1            | 5                | -4                     | 480            | 36                 | 23                   | 47                  | 586                      | 794                         | -208                     |
| Average   | 1            | 4                | -3                     | 437            | 31                 | 36                   | 32                  | 536                      | 768                         | -232                     |